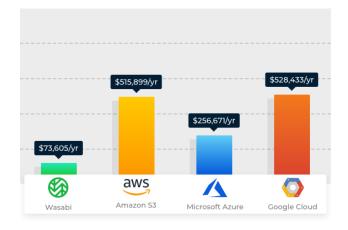

Wasabi's pricing blows away the competition. With two ways to pay, choose the model that works best for your business.

Wasabi's pay-as-you-go pricing model is billed monthly and is built to scale with your data needs.

Wasabi Reserved Capacity Storage makes buying cloud storage a natural addition to your on-premises storage. If you are thinking about buying more hardware storage, compare the price against 5 years of Reserved Capacity Storage.

You can purchase cloud storage in 1, 3, or 5 year increments and achieve greater discounts for term and capacity.

Unlike Amazon, Google and Azure we don't impose extra fees to retrieve data from storage (egress fees). And we don't charge extra fees for PUT, GET, DELETE or other API requests.

#### Annual Storage Fees for 1 PB of Data<sup>1</sup>



## **Groundbreaking Performance**

Wasabi's pioneering highly parallelized system architecture delivers a read/write performance advantage over the competition.

The purpose-built file system design used by Wasabi offers meaningful performance advantages over Amazon S3. In recent performance testing, Wasabi displayed better performance than S3 in the majority of the write (PUT) use cases that were tested.

#### **Robust Protection**

Wasabi hot cloud storage is engineered for extreme data durability, integrity and security. We provide eleven 9s object durability—same as Amazon S3 Standard.

Configurable immutability prevents accidental deletions and administrative mishaps; protects against malware, bugs and viruses; and ensures compliance with HIPAA, FINRA, CJIS and other government regu